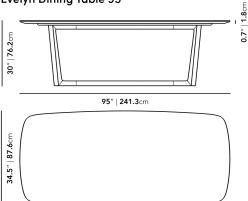

#### Dimensions

95 in x 34.5 in x 30 in (Width x Depth x Height) All measurements are approximations.

Assembly Instructions Download