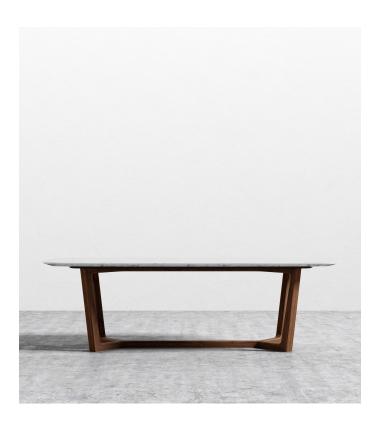

# Evelyn Dining Table - Clearance

Gorgeous marble and a handsome dark base are like the perfect homecoming pair. Made with your choice of white lacquer, carrara or black marble and dark wood, the Evelyn Dining Table is an immediately modern classic, simply designed and ready to bring home.

#### Details

- Solid marble top finished with natural wax and polished Solid ash wood legs
- .
- Painted walnut finish This product will be shipped in a wooden crate, tools are . recommended for unboxing