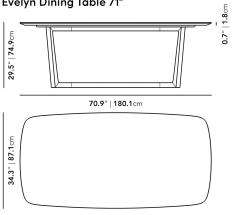

## **ROVE**CONCEPTS



**Rove Concepts** 

# Evelyn Dining Table - Clearance

Gorgeous marble and a handsome dark base are like the perfect homecoming pair. Made with your choice of white lacquer, carrara or black marble and dark wood, the Evelyn Dining Table is an immediately modern classic, simply designed and ready to bring home.

#### Details

- Solid marble top finished with natural wax and polished Solid ash wood legs
- .
- Painted walnut finish This product will be shipped in a wooden crate, tools are . recommended for unboxing

#### Dimensions

95 in x 34.5 in x 30 in (Width x Depth x Height) All measurements are approximations.

Assembly Instructions Download

### Evelyn Dining Table 71"