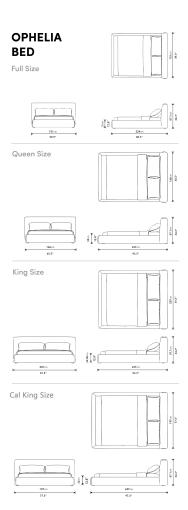

## Dimensions

65.5 in x 93.3 in x 34.3 in (Width x Depth x Height) All measurements are approximations.

**Assembly Instructions** Download