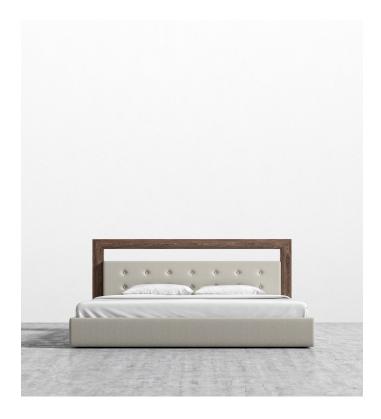

## Chloe Bed - Clearance

Enveloped in comfort, Chloe has an upholstered bed frame and headrest inspired by modern Italian design. Made with premium upholstery, the detailed headrest with gentle tufting is as much a piece of art as it is functional. The simple walnut wood halo adds a two-tone accent to the delicate natural sand colored textile. For extra softness, the wood bed frame is carefully padded with high-density foam for another layer of comfort.