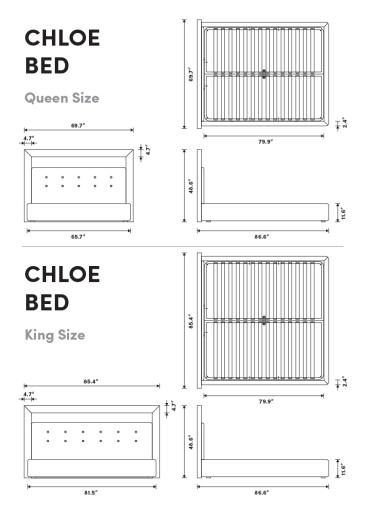

\*Mattress shown in images is 11" thick

Dimensions

69.7 in x 86.6 in x 48.6 in (Width x Depth x Height)

Additional Dimensions 85.4 in x 86.6 in x 48.6 in - (King Bed Size, Stockholm Modern Felt)

All measurements are approximations.