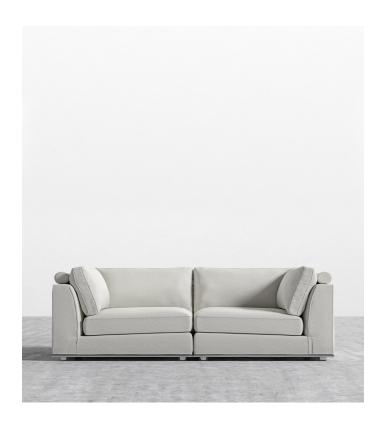

## Milo Sofa - Compact - Clearance

Milo™s subtle curves of the padded armrests add visual elegance while delivering plush and stable support for the spacious seating. Much like the grandeur of Italian design, Milo is especially suited for large luxury spaces with more width than the average sofa, providing an overall grander feel for your home. Milo is a full modular design, with add-on pieces such as an ottoman and middle section that can be seen on the Milo Modular Sectional page. Enjoy our preset configuration or customize your own design by purchasing pieces separately.

## Dimensions

80 in x 40 in x 31.5 in (Width x Depth x Height) Seat Height: 17.7 in Seat Depth: 25.2 in

All measurements are approximations.