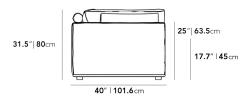

## Dimensions

80 in x 40 in x 31.5 in (Width x Depth x Height) Seat Height: 17.7 in Seat Depth: 25.2 in

All measurements are approximations.