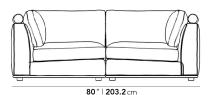

## Dimensions

80 in x 40 in x 31.5 in (Width x Depth x Height) Seat Height: 17.7 in Seat Depth: 25.2 in

All measurements are approximations.