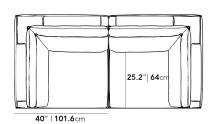

## Dimensions

80 in x 40 in x 31.5 in (Width x Depth x Height) Seat Height: 17.7 in Seat Depth: 25.2 in

All measurements are approximations.