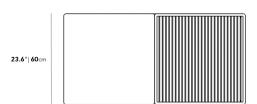

Dimensions

47.3 in x 23.6 in x 13 in (Width x Depth x Height) All measurements are approximations.