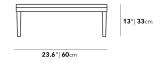

Dimensions

47.3 in x 23.6 in x 13 in (Width x Depth x Height) All measurements are approximations.