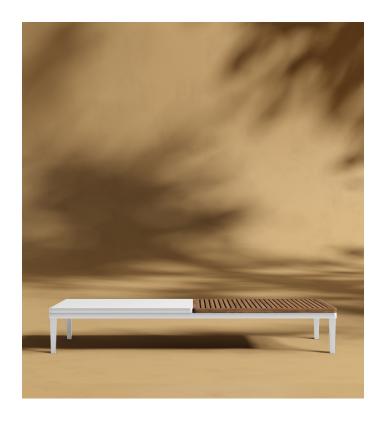

## Francis Outdoor Coffee Table - Rectangle - Clearance

Incorporate modern simplicity into any outdoor living space with our Francis Modular collection. Made of high performance materials and a teak slat styled table; the Francis Coffee Table is perfect for relaxing with a book or a glass of wine on a calm summer night. Use alone as a coffee table or incorporate with other modules, the Francis is flexible for any space.

## Details

- High performance aluminium frame
- · White fade resistant powder coated finish
- Teak wood
- Light assembly required

Teak wood is a perfect material for the outdoors. While it is highly durable and low-maintenance, teak wood will patina over time and will need to be maintained to preserve the golden tone. Visit our product care video for regular maintenance care.

Dimensions

47.3 in x 23.6 in x 13 in (Width x Depth x Height) All measurements are approximations.