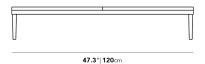

Dimensions

47.3 in x 23.6 in x 13 in (Width x Depth x Height) All measurements are approximations.