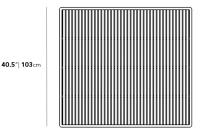

## Dimensions

40.5 in x 37 in x 10 in (Width x Depth x Height) All measurements are approximations.