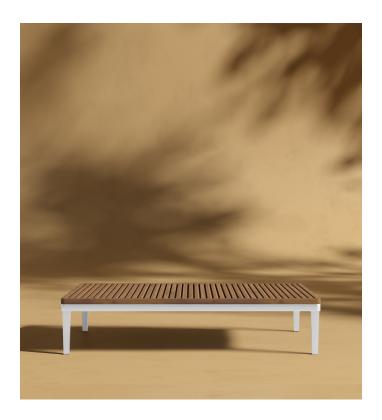

## Francis Outdoor End Table -Clearance

Incorporate modern simplicity into any outdoor living space with our Francis Modular collection. Made of high performance materials and a teak slat styled table; the Francis End Table is perfect for relaxing with a book or a glass of wine on a calm summer night. Use alone as an end table or incorporate with other modules, the Francis is flexible for any space.

## Details

- High performance aluminium frame White fade resistant powder coated finish
- Teak wood
- Light assembly required •

Teak wood is a perfect material for the outdoors. While it is highly durable and low-maintenance, teak wood will patina over time and will need to be maintained to preserve the golden tone. Visit our product care video for regular maintenance care.