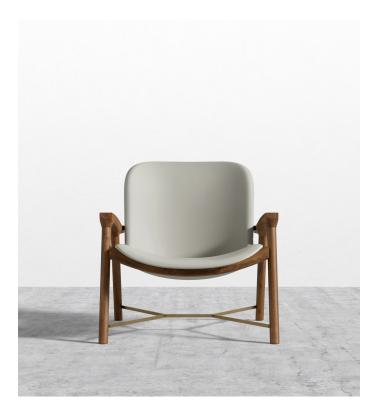

## Dimensions

39 in x 27.75 in x 32.25 in (Width x Depth x Height) All measurements are approximations.

Aubrey Lounge Chair - Clearance

Aubrey is an elegant lounge chair with modern appeal. Inspired by sophisticated Italian design, this chair is nicely curved to shape and hold your body in natural comfort. While the sheepskin throw adds a luxurious yet comfortable feel. Stylishly made with microfiber leather or vegan suede upholstery, the Aubrey is more