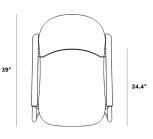

## Dimensions

39 in x 27.75 in x 32.25 in (Width x Depth x Height) All measurements are approximations.

Aubrey Lounge Chair - Clearance

Aubrey is an elegant lounge chair with modern appeal. Inspired by sophisticated Italian design, this chair is nicely curved to shape and hold your body in natural comfort. While the sheepskin throw adds a luxurious yet comfortable feel. Stylishly made with microfiber leather or vegan suede upholstery, the Aubrey is more