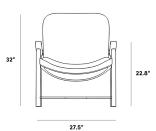

## Dimensions

39 in x 27.75 in x 32.25 in (Width x Depth x Height) All measurements are approximations.

Aubrey Lounge Chair - Clearance

Aubrey is an elegant lounge chair with modern appeal. Inspired by sophisticated Italian design, this chair is nicely curved to shape and hold your body in natural comfort. While the sheepskin throw adds a luxurious yet comfortable feel. Stylishly made with microfiber leather or vegan suede upholstery, the Aubrey is more