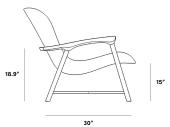

## Dimensions

39 in x 27.75 in x 32.25 in (Width x Depth x Height) All measurements are approximations.

Aubrey Lounge Chair - Clearance

Aubrey is an elegant lounge chair with modern appeal. Inspired by sophisticated Italian design, this chair is nicely curved to shape and hold your body in natural comfort. While the sheepskin throw adds a luxurious yet comfortable feel. Stylishly made with microfiber leather or vegan suede upholstery, the Aubrey is more