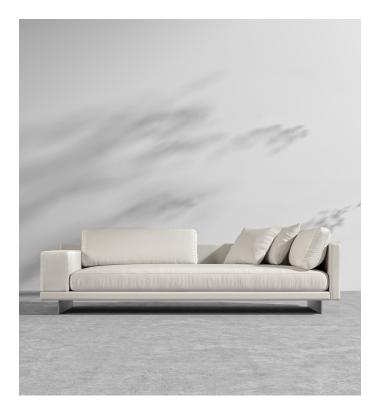

## Dresden Outdoor Right Arm Sofa -S

Compelling in its simple yet cutting edge style, the Dresden Outdoor Right Arm Sofa brings a fresh perspective to contemporary outdoor living. The sleek, low profile frame is met with grand cloud-like seat cushions to create the statement making structure. The Dresden also balances the expansive seating with an interchangeable side table insert that is offered in white or black ceramic. Grounded on aluminum metal legs, this piece's thoughtful composition demonstrates an exceptional opportunity for modern luxury in any outdoor space.