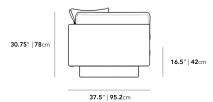

## Dimensions

88.25 in x 37.5 in x 30.75 in (Width x Depth x Height) Seat Height: 16.5 in Seat Depth: 24.5 in All measurements are approximations.

Assembly Instructions Download