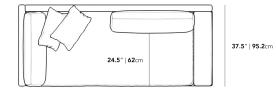

## Dimensions

88.25 in x 37.5 in x 30.75 in (Width x Depth x Height) Seat Height: 16.5 in Seat Depth: 24.5 in All measurements are approximations.

Assembly Instructions Download