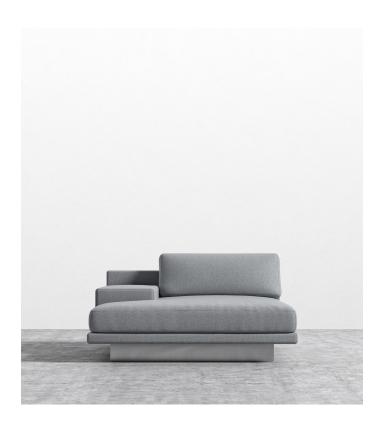

## Dresden Left Chaise with Armrest - S

Compelling in its simple yet cutting edge style, the Dresden modular collection is a bold take on contemporary design. The sleek, low profile frame is met with grand cloud-like seat cushions to create the statement making structure. The Dresden also balances the expansive seating with an interchangeable side table insert that is offered in walnut, natural, and white lacquer finishes. Grounded on cast stainless steel legs with an elegant brushed finish, this piece's thoughtful composition demonstrates an exceptional opportunity for modern luxury in your home.