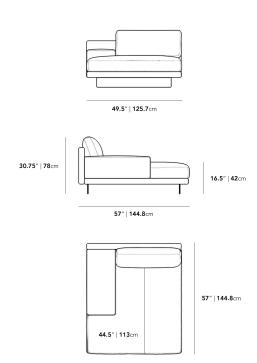

## Dimensions

49.5 in x 57 in x 30.75 in (Width x Depth x Height) All measurements are approximations.

Assembly Instructions Download