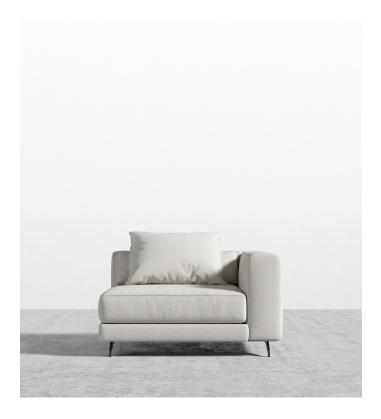

## Berlin Corner - S

Open your senses to the enticing shape of the Berlin Corner. Punctuated by the smooth channel detailing and sumptuous upholstery, the Berlin embodies an atmosphere of modern luxury. Enjoy our preset configurations or customize your own design by purchasing pieces separately.

## Details

Kiln-dried hardwood frame with doweled joints and reinforced corner blocks

Soft padded frame made with polyurethane foam wrapped in polyester fiber
 3-laver high-density foam cushioning topped with premium 100%

3-layer high-density foam cushioning topped with premium 100% goose down feathers
 Bruched steel finished lage qualitable in black

Brushed steel finished legs available in black
 Pillow Rectangle - 28 7 in x 10 6 in x 6 3 in