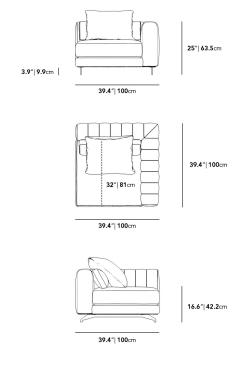

## Dimensions

39.4 in x 39.4 in x 25 in (Width x Depth x Height) All measurements are approximations.