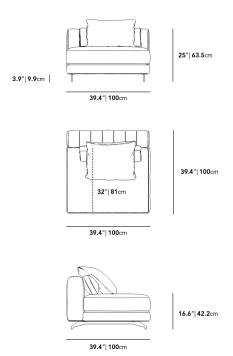

## Dimensions

39.4 in x 39.4 in x 25 in (Width x Depth x Height) All measurements are approximations.