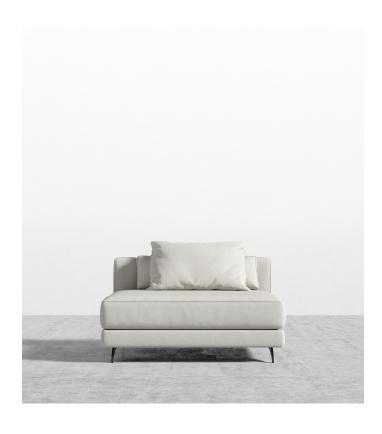

## Berlin Armless - S

Open your senses to the enticing shape of the Berlin Armless. Punctuated by the smooth channel detailing and sumptuous upholstery, the Berlin embodies an atmosphere of modern luxury. Enjoy our preset configurations or customize your own design by purchasing pieces separately.

## Details

- Kiln-dried hardwood frame with doweled joints and reinforced corner blocks
- Soft padded frame made with polyurethane foam wrapped in polyester fiber
- 3-layer high-density foam cushioning topped with premium 100% goose down feathers
- Brushed steel finished legs in black
- Pillow Rectangle 28.7 in x 10.6 in x 6.3 in
- Pillow Square 20 in x 20 in x 6.3 in
- Soft Feel (Learn more about our sofa firmness here.)
- Legs require light assembly
- To join the modular pieces together please use the connector pieces that are included