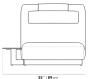

## Dimensions

80 in x 30 in x 10.5 in (Width x Depth x Height) Seat Height: 10.5 in Seat Depth: 47.2 in All measurements are approximations.

Assembly Instructions Download