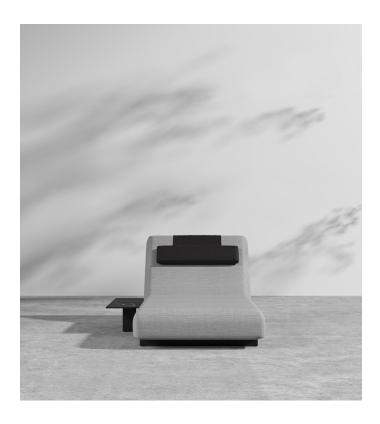

## Florian Outdoor Lounger 2022

Revel in the captivating spirit of the Florian Outdoor Lounger. With its sleek silhouette and plush, cloud-like cushioning, the Florian evokes an atmosphere of sophisticated luxury. Featuring a built-in side table, perfect for unwinding with a glass of wine at the end of the day, the Florian is perfect for any outdoor space.

## Details

- High performance aluminum frame
- Choose from black or white fade resistant powder coated finish
- Rust proof
- Side table available in options of white ceramic, black ceramic or white terrazzo
- Side table can be installed on either side
- Max temp 200c
- UV resistant fabric seat
- Firm Feel (Learn more about our sofa firmness here.)
- Removable head rest with white zip to attach
- Light assembly required