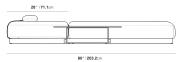

## Dimensions

80 in x 30 in x 10.5 in (Width x Depth x Height) Seat Height: 10.5 in Seat Depth: 47.2 in All measurements are approximations.

Assembly Instructions Download