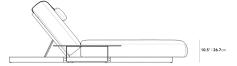

## Dimensions

80 in x 30 in x 10.5 in (Width x Depth x Height) Seat Height: 10.5 in Seat Depth: 47.2 in All measurements are approximations.

Assembly Instructions Download