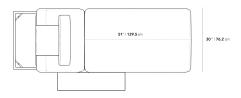

## Dimensions

80 in x 30 in x 10.5 in (Width x Depth x Height) Seat Height: 10.5 in Seat Depth: 47.2 in All measurements are approximations.

Assembly Instructions Download