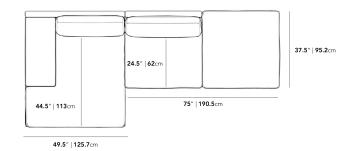

## Dimensions

124.5 in x 57 in x 30.75 in (Width x Depth x Height) All measurements are approximations.