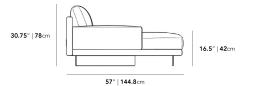

## Dimensions

124.5 in x 57 in x 30.75 in (Width x Depth x Height) All measurements are approximations.