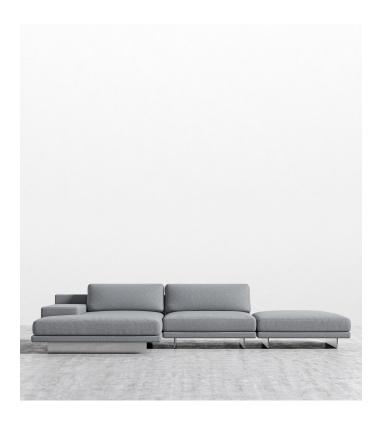

## Dresden Sectional Sofa - Compact - S

Compelling in its simple yet cutting edge style, the Dresden modular collection is a bold take on contemporary design. The sleek, low profile frame is met with grand cloud-like seat cushions to create the statement making structure. The Dresden also balances the expansive seating with an interchangeable side table insert that is offered in a walnut finish. Grounded on cast stainless steel legs with an elegant brushed finish, this piece's thoughtful composition demonstrates an exceptional opportunity for modern luxury in your home.

## Details

- Kiln-dried hardwood frame with doweled joints and reinforced corner blocks
- Soft-padded frame made with polyurethane foam wrapped in polyester fiber
- 8 gauge sinuous spring construction
- 3 layer high-density foam cushioning topped with premium 100% goose feathers
- Low profile solid stainless steel legs
  Includes 1 armless piece 1 chaise with
- Includes 1 armless piece, 1 chaise with armrest, and 1 ottoman
- Available as preset or custom modular configurations
  Soft Feel (Learn more about our sofa firmness here.)
- Legs require light assembly
- To join the modular pieces together please use the connector pieces that are included