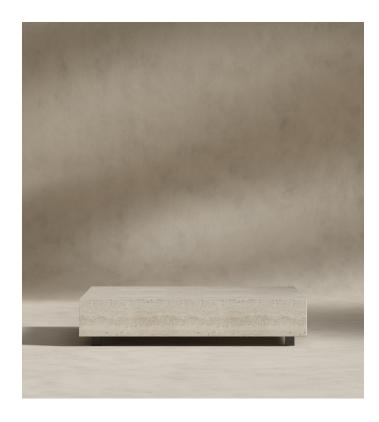

# Liza Coffee Table - Marble (Black Label) - S

It's the quiet luxury of filling the home with beautifully crafted pieces. With the clean, architectural design the Liza Coffee Table creates a story of refined opulence only the exclusive few may experience.

#### Details

- Travertine is unsealed and finished with oil
- Viola marble is polished and finished with natural wax
- Matte black metal legs
  Available in two sizes
- Available in two sizes
- Includes foot pads
- Light assembly required
- This product will be shipped in a wooden crate, tools are recommended for unboxing

Natural markings and spots may vary