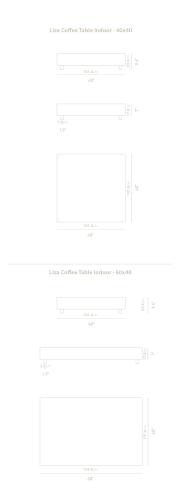

### Dimensions

40 in x 40 in x 9.4 in (Width x Depth x Height)

#### Additional Dimensions

60 in x 40 in x 9.4 in - (Matte Black - Liza Coffee Table Base Options, 40" x 60" | 102 x 152cm Size, Viola Marble Surfaces) 60 in x 40 in x 9.4 in - (Matte Black - Liza Coffee Table Base Options, 40" x 60" | 102 x 152cm Size, White Travertine Surfaces) 60 in x 40 in x 9.4 in - (Matte Black - Liza Coffee Table Base Options, 40" x 60" | 102 x 152cm Size, Silver Travertine Surfaces)

All measurements are approximations.