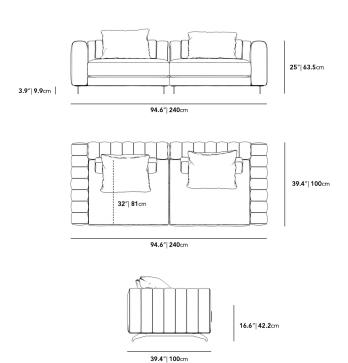

## Dimensions

94.6 in x 39.4 in x 25 in (Width x Depth x Height) All measurements are approximations.

Assembly Instructions Download