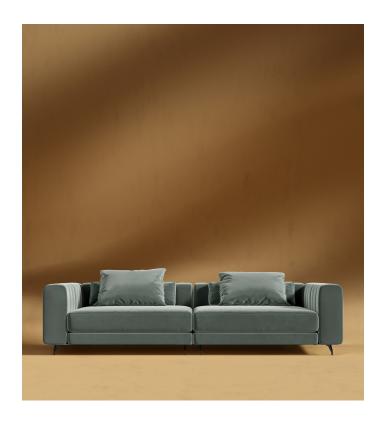

## Berlin Sofa - Clearance

Open your senses to the enticing shape of the Berlin Sofa. Punctuated by the smooth channel detailing and sumptuous upholstery, the Berlin embodies an atmosphere of modern luxury. Enjoy our preset configurations or customize your own design by purchasing pieces separately.

## Details

- Kiln-dried hardwood frame with doweled joints and reinforced corner blocks
- Soft padded frame made with polyurethane foam wrapped in polyester fiber
- 3-layer high-density foam cushioning topped with premium 100% goose down feathers
- Channel tufted detailing on the back and sides
- Brushed steel finished legs available in black
- $^{\rm \bullet}$   $\,$  Includes 1 left corner piece, 1 right corner piece, 2 rectangle pillows and 2 square pillows
- Pillow Rectangle 28.7 in x 10.6 in x 6.3 in
- Pillow Square 20 in x 20 in x 6.3 in
- Soft Feel (Learn more about our sofa firmness here.)
- Legs require light assembly
- To join the modular pieces together please use the connector pieces that are included