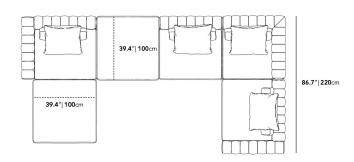

## Dimensions

167.5 in x 86.7 in x 25 in (Width x Depth x Height) All measurements are approximations.

Assembly Instructions Download