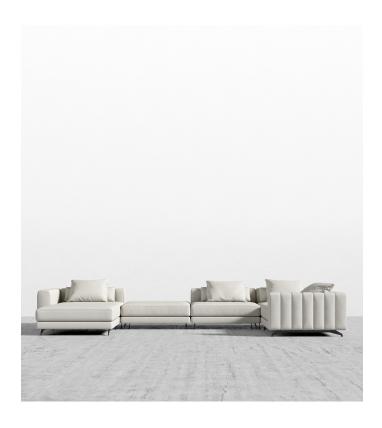

## Berlin Modular Sectional 2022

Open your senses to the enticing shape of the Berlin Modular Sectional. Punctuated by the smooth channel detailing and sumptuous upholstery, the Berlin embodies an atmosphere of modern luxury. Enjoy our preset configuration or customize your own design by purchasing pieces separately.

## Details

- Kiln-dried hardwood frame with doweled joints and reinforced corner blocks
- Soft padded frame made with polyurethane foam wrapped in polyester fiber
- 3-layer high-density foam cushioning topped with premium 100% goose down feathers
- Channel tufted detailing on the back and sides
- Brushed steel finished legs available in black
- Includes 1 left corner piece, 1 right corner piece, 1 armless piece, 2 ottomans, 1 corner piece, 4 rectangle pillows and 4 square pillows
  • Pillow Rectangle - 28.7 in x 10.6 in x 6.3 in
- Pillow Square 20 in x 20 in x 6.3 in
- Soft Feel (Learn more about our sofa firmness here.)
- Light assembly required. Only legs are detached for your convenience