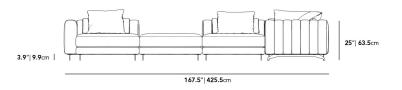

## Dimensions

167.5 in x 86.7 in x 25 in (Width x Depth x Height) All measurements are approximations.

Assembly Instructions Download