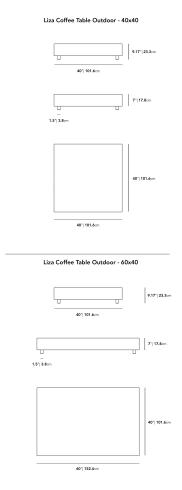

#### Dimensions

40 in x 40 in x 9.17 in (Width x Depth x Height)

### Additional Dimensions

60 in x 40 in x 9.17 in - (40" x 60" | 102 x 152cm Size, Black Pietra Ceramic Surfaces, Black - Liza Outdoor Base Options) 60 in x 40 in x 9.17 in - (40" x 60" | 102 x 152cm Size, White Calacatta Ceramic Surfaces, Black - Liza Outdoor Base Options) 60 in x 40 in x 9.17 in - (40" x 60" | 102 x 152cm Size, Black - Liza Outdoor Base Options, White Terrazzo Surfaces)