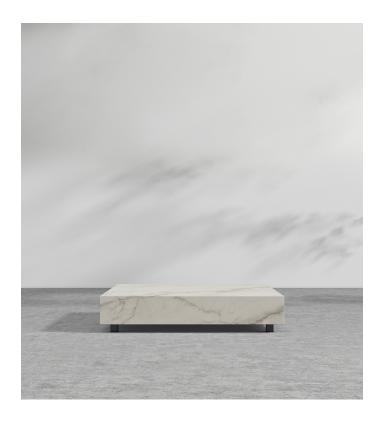

# Liza Coffee Table - S

The Liza Coffee Table brings form and function to the great outdoor and indoor spaces. With its clean and simple, low-profile design, the Liza anchors any space. Made of beautifully polished stone top and striking matte black metal legs, Liza creates an airy float-like feel to any living space.

#### Details

- · Choice of white terrazzo, white ceramic, or black ceramic top
- Matte black metal legs
- Available in two sizes
- For indoor and outdoor use
- Light assembly required
- This product will be shipped in a wooden crate, tools are recommended for unboxing