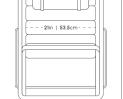

## Dimensions

27.1 in x 35.4 in x 35.8 in (Width x Depth x Height) All measurements are approximations.

17.3in | 39cm

35.4in | 90cm