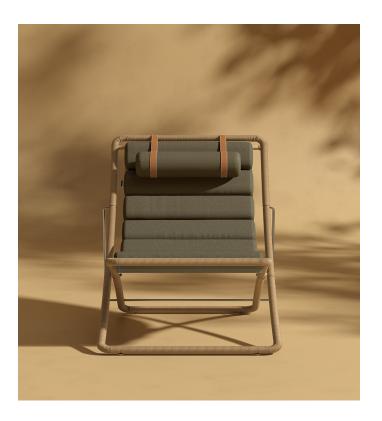

## Jericho Sling Chair

Take yourself on a journey of tranquility with the plush and inviting comfort of the Jericho Sling Chair. Offering a timeless silhouette, the Jericho creates a euphoric and sophisticated atmosphere in any outdoor space.

## Details

- · High-performance aluminum frame wrapped in polyethylene rattan
- Fast dry foam
- Leatherette straps
- Adjustable headrest with tri-glide hardware
- UV & water-resistant fabric cushion
- Channel cushioning
- Mesh backing
- Adjustable to two positions
- Foldable for easy storage
- Velcro to secure cushion
- Floor protective glides