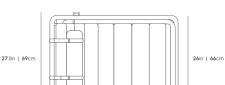

## Dimensions

27.1 in x 35.4 in x 35.8 in (Width x Depth x Height) All measurements are approximations.

17.3in | 39cm

35.4in | 90cm