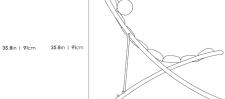

## Dimensions

27.1 in x 35.4 in x 35.8 in (Width x Depth x Height) All measurements are approximations.

17.3in | 39cm

35.4in | 90cm