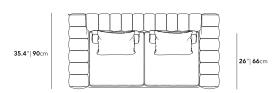

## Dimensions

72 in x 35.4 in x 25.6 in (Width x Depth x Height) Seat Height: 16.5 in Seat Depth: 26 in All measurements are approximations.