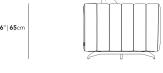

## Dimensions

72 in x 35.4 in x 25.6 in (Width x Depth x Height) Seat Height: 16.5 in Seat Depth: 26 in All measurements are approximations.