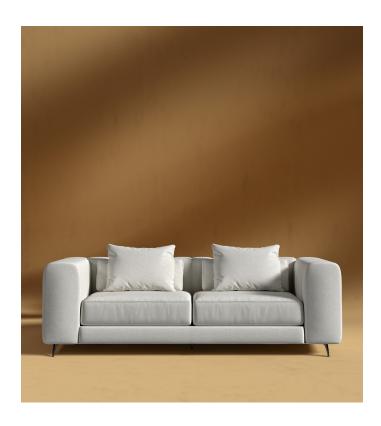

## **Berlin Loveseat**

Open your senses to the enticing shape of the Berlin Loveseat. Punctuated by the smooth channel detailing and sumptuous upholstery, the Berlin embodies an atmosphere of modern luxury. Enjoy our preset configurations or customize your own design by purchasing pieces separately.

## Dimensions

72 in x 35.4 in x 25.6 in (Width x Depth x Height) Seat Height: 16.5 in Seat Depth: 26 in All measurements are approximations.