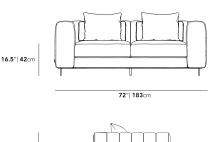

## Dimensions

72 in x 35.4 in x 25.6 in (Width x Depth x Height) Seat Height: 16.5 in Seat Depth: 26 in All measurements are approximations.