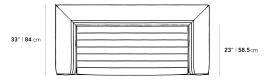

## Dimensions

72 in x 33 in x 27.7 in (Width x Depth x Height) Seat Height: 17.7 in Seat Depth: 23 in All measurements are approximations. **Rove Concepts** 