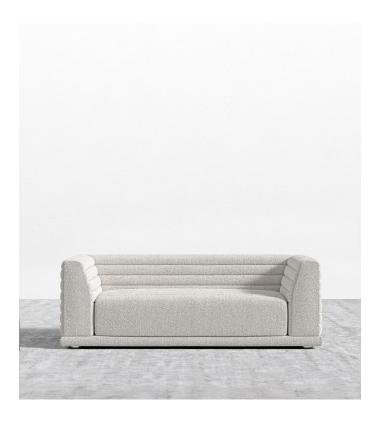

## Ivano Loveseat

Immerse yourself in the opulent feel of the Ivano Loveseat. Artfully crafted, the horizontal tufting and grand silhouette create a luxurious, plush sink-in feel; making way for meaningful conversations and ultimate relaxation. Enjoy our preset configurations or customize your own design by purchasing pieces separately.

## ROVECONCEPTS

Details

• Kiln-dried hardwood frame with doweled joints and reinforced corner blocks

Soft padded frame made with polyurethane foam wrapped in polyester fiber

• 3-layer high-density foam cushioning topped with premium 100% goose down feathers

Horizontal channel tufted detailing on the front, back, sides, and seat
Low profile metal legs

- Soft Feel (Learn more about our sofa firmness here.)
- Light assembly is required