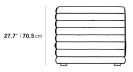

## Dimensions

72 in x 33 in x 27.7 in (Width x Depth x Height) Seat Height: 17.7 in Seat Depth: 23 in All measurements are approximations. **Rove Concepts** 