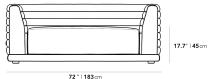

## Dimensions

72 in x 33 in x 27.7 in (Width x Depth x Height) Seat Height: 17.7 in Seat Depth: 23 in All measurements are approximations. **Rove Concepts** 

Explore our entire Ivano Modular Collection here.

72 ″ ∣ 183 c