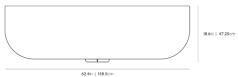

## Dimensions

62.4 in x 18.6 in x 29.5 in (Width x Depth x Height) All measurements are approximations.

Assembly Instructions Download