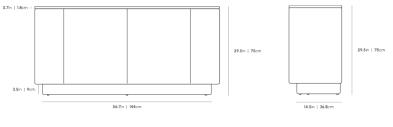

## Dimensions

62.4 in x 18.6 in x 29.5 in (Width x Depth x Height) All measurements are approximations.

Assembly Instructions Download