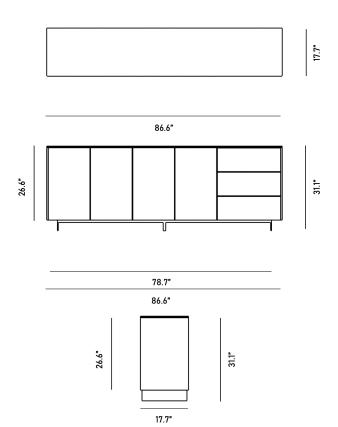

## Dimensions

86.6 in x 17.7 in x 31.1 in (Width x Depth x Height) All measurements are approximations.