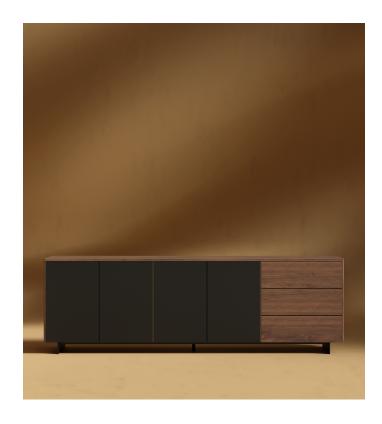

## Augustus Sideboard - Walnut

Create an effortlessly cool, contemporary space with the soft tones of our Augustus Sideboard. Featuring a simple warm walnut veneer, delicate gold detailing, and modern dark cabinet fronts; the Augustus will add a touch of timeless elegance to any space.

## Details

- Smooth American walnut veneer
- California 2 Compliant MDF
- Polished gold metal detailing
- Soft-close engineered drawers and cabinets; black and walnut veneer fronts
- Black powder coated solid metal base
- Light assembly required