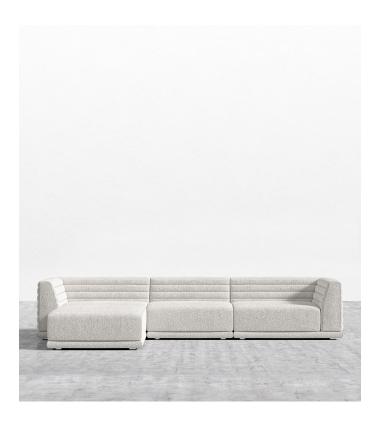

## Ivano Sectional Sofa

Immerse yourself in the opulent feel of the Ivano Sectional Sofa. Artfully crafted, the horizontal tufting and grand silhouette create a luxurious, plush sink-in feel; making way for meaningful conversations and ultimate relaxation. Enjoy our preset configurations or customize your own design by purchasing pieces separately.

Horizontal channel tufted detailing on the front, back, sides, and seat
 Includes 1 left arm piece, 1 armless piece, 1 right arm piece, and 1

- ottoman

  Low profile metal legs
- Soft Feel (Learn more about our sofa firmness here.)
- Light assembly is required