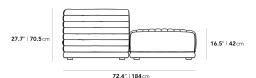

## Dimensions

126 in x 72.4 in x 27.7 in (Width x Depth x Height) Seat Height: 16.5 in All measurements are approximations.

126" | 320 cm