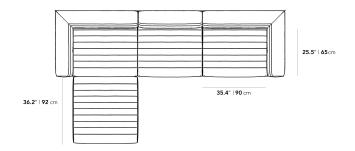

## Dimensions

126 in x 72.4 in x 27.7 in (Width x Depth x Height) Seat Height: 16.5 in All measurements are approximations.

126" | 320 cm