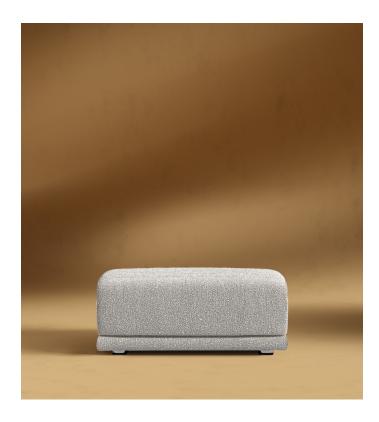

## Ivano Ottoman

Immerse yourself in the opulent feel of the Ivano Ottoman. Artfully crafted, the horizontal tufting and grand silhouette create a luxurious, plush sink-in feel; making way for meaningful conversations and ultimate relaxation. Enjoy our preset configurations or customize your own design by purchasing pieces separately.

## Details

Kiln-dried hardwood frame with doweled joints and reinforced corner blocks

Soft padded frame made with polyurethane foam wrapped in polyester fiber

- 3-layer high-density foam cushioning topped with premium 100% goose down feathers
- Horizontal channel tufted detailing on the front, back, sides, and seat
  Low profile metal legs
- Soft Feel (Learn more about our sofa firmness here.)
- Light assembly is required