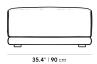

## Dimensions

35.4 in x 36.2 in x 16.5 in (Width x Depth x Height) All measurements are approximations.

16.5″ | 42 cm

36.2″ | 92 cm