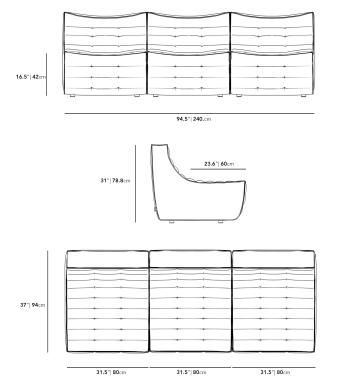

## Dimensions

94.5 in x 37 in x 31 in (Width x Depth x Height) Seat Height: 16.5 in Seat Depth: 23.6 in All measurements are approximations.