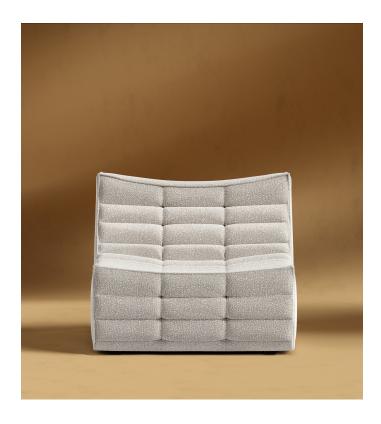

## **Tanner Armless**

Fall back into the luxurious and supple feel of the Tanner Armless. Meticulously crafted, the refined tufting and sumptuous cushioning of the Tanner create an inviting, sink-in feel, making it the ultimate relaxation experience. Enjoy our preset configurations or customize your own design by purchasing pieces separately.

## Dimensions

31.5 in x 37 in x 31 in (Width x Depth x Height) Seat Height: 16.5 in Seat Depth: 23.5 in All measurements are approximations.

|    | 1 |   |    |   |
|----|---|---|----|---|
|    |   | ~ | ~  |   |
|    |   | - |    |   |
|    |   |   |    |   |
|    |   |   |    |   |
| 1  | - | - | -  |   |
| 'I |   | + | -1 |   |
|    |   |   |    |   |
|    |   |   |    |   |
|    |   | + | +  |   |
|    |   |   |    |   |
|    |   |   |    |   |
| 1  |   |   |    | - |