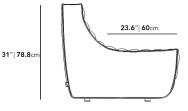

## Dimensions

31.5 in x 37 in x 31 in (Width x Depth x Height) Seat Height: 16.5 in Seat Depth: 23.5 in All measurements are approximations.

|    | 1 |   |    |   |
|----|---|---|----|---|
|    |   | ~ | ~  |   |
|    |   | - |    |   |
|    |   |   |    |   |
|    |   |   |    |   |
| 1  | - | - | -  |   |
| 'I |   | + | -1 |   |
|    |   |   |    |   |
|    |   |   |    |   |
|    |   | + | +  |   |
|    |   |   |    |   |
|    |   |   |    |   |
| 1  |   |   |    | - |