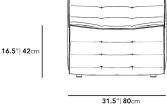

## Dimensions

31.5 in x 37 in x 31 in (Width x Depth x Height) Seat Height: 16.5 in Seat Depth: 23.5 in All measurements are approximations.

|    | 1 |   |    |   |
|----|---|---|----|---|
|    |   | ~ | ~  |   |
|    |   | - |    |   |
|    |   |   |    |   |
|    |   |   |    |   |
| 1  | - | - | -  |   |
| 'I |   | + | -1 |   |
|    |   |   |    |   |
|    |   |   |    |   |
|    |   | + | +  |   |
|    |   |   |    |   |
|    |   |   |    |   |
| 1  |   |   |    | - |