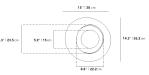

## Dimensions

15 in x 14.3 in x 47.2 in (Width x Depth x Height)

**Additional Dimensions** 19.5 in x 18.9 in x 47.2 in - (Large Size, Matte Alabaster Finishes)

All measurements are approximations.

Assembly Instructions Download