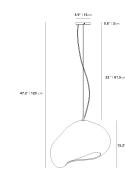

## Dimensions

15 in x 14.3 in x 47.2 in (Width x Depth x Height)

**Additional Dimensions** 19.5 in x 18.9 in x 47.2 in - (Large Size, Matte Alabaster Finishes)

All measurements are approximations.

Assembly Instructions Download