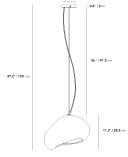

## Dimensions

15 in x 14.3 in x 47.2 in (Width x Depth x Height)

**Additional Dimensions** 19.5 in x 18.9 in x 47.2 in - (Large Size, Matte Alabaster Finishes)

All measurements are approximations.

Assembly Instructions Download