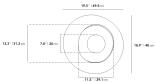

## Dimensions

15 in x 14.3 in x 47.2 in (Width x Depth x Height)

**Additional Dimensions** 19.5 in x 18.9 in x 47.2 in - (Large Size, Matte Alabaster Finishes)

All measurements are approximations.

Assembly Instructions Download

5.9" | 15cr