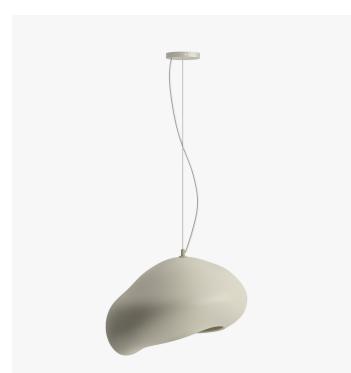

## Organa Pendant

Emulate the organic and serene feel of the Organa Pendant. Like a pebble shimmering in the water, the Organa captivates with its unusual shape and natural tones reflected in nature.

Organa Pendant Large