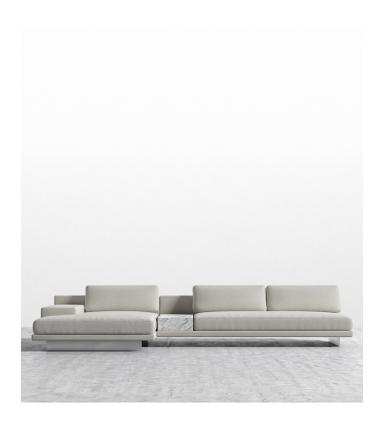

## Dresden Sectional Sofa w/ White Marble Table

Compelling in its simple yet cutting edge style, the Dresden modular collection is a bold take on contemporary design. The sleek, low profile frame is met with grand cloud-like seat cushions to create the statement making structure. The Dresden also balances the expansive seating with an interchangeable side table insert that is offered in marble, walnut, ash, and white lacquer finishes. Grounded on cast stainless steel legs with an elegant brushed finish, this piece's thoughtful composition demonstrates an exceptional opportunity for modern luxury in your home.

## Details

- Kiln-dried hardwood frame with doweled joints and reinforced corner blocks
- Soft-padded frame made with polyurethane foam wrapped in polyester fiber
- 8 gauge sinuous spring construction
- 3 layer high-density foam cushioning topped with premium 100% goose feathers
- Low profile solid stainless steel legs
- Includes 1 chaise with armrest & 1 armless sofa with white marble side table
- White marble side table (additional color options sold separately)
- Available as preset or custom modular configurations
- Connectors included
- Soft Feel (Learn more about our sofa firmness here.)
- Light assembly required. Only legs are detached for your convenience