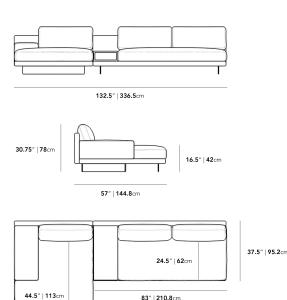

## Dimensions

132.5 in x 57 in x 30.75 in (Width x Depth x Height) All measurements are approximations.

Assembly Instructions Download