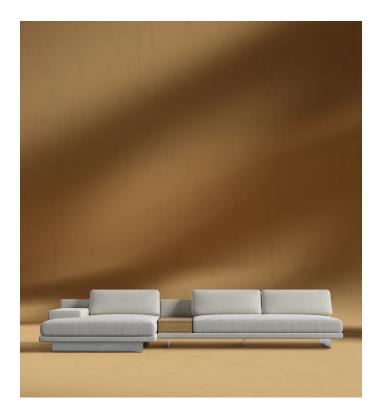

## Dresden Sectional Sofa w/ Ash Veneer Side Table

Compelling in its simple yet cutting edge style, the Dresden modular collection is a bold take on contemporary design. The sleek, low profile frame is met with grand cloud-like seat cushions to create the statement making structure. The Dresden also balances the expansive seating with an interchangeable side table insert that is offered in ash, walnut, white lacquer, and marble finishes. Grounded on cast stainless steel legs with an elegant brushed finish, this piece's thoughtful composition demonstrates an exceptional opportunity for modern luxury in your home.