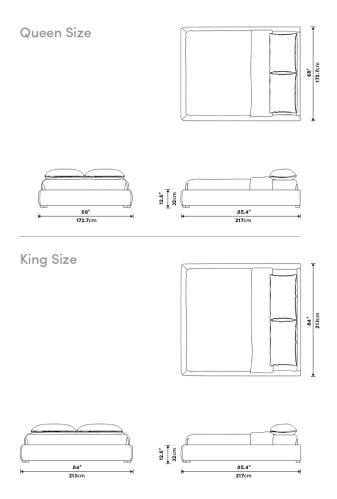

## Dimensions

68 in x 85.4 in x 12.6 in (Width x Depth x Height)

**Additional Dimensions** 84 in x 85.4 in x 12.6 in - (King Bed Size, Alesund Modern Felt)

All measurements are approximations.

Assembly Instructions