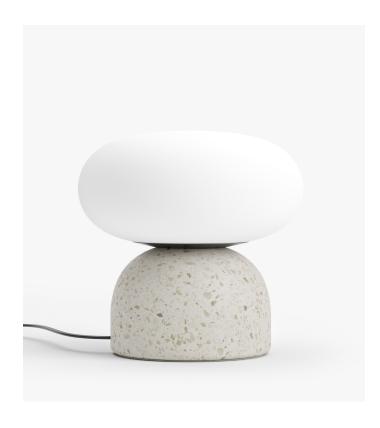

## Nino Table Lamp

Like a beacon in the night, the Nino Table Lamp will guide you with its ambient glow and rounded silhouette. The soft tones of the white terrazzo and the frosted glass globe unite to create an atmosphere of serenity in any space. Also available in a floor lamp version here.

## Details

- White terrazzo base
- Frosted white glass globe
- Matte black powder-coated metal detailing
- Rubber pad protector
- Indoor and outdoor use; avoid leaving outside for an extended period of time
- Safe for outdoor use under dry conditions only
- Avoid prolonged exposure to sunlight and extreme weather conditions
- G9 bulb socket, 1 bulb required
- 1.5m black cable with line switch
- cETL certified
- Type A/B Plug suitable for CA and US