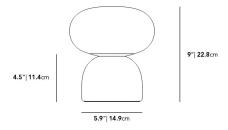

## Dimensions

8 in x 8 in x 9 in (Width x Depth x Height) All measurements are approximations.