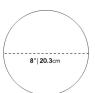

## Dimensions

8 in x 8 in x 9 in (Width x Depth x Height) All measurements are approximations.