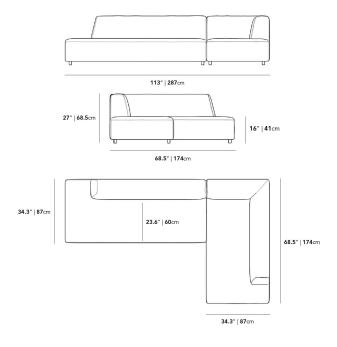

## Dimensions

113 in x 68.5 in x 27 in (Width x Depth x Height) All measurements are approximations.