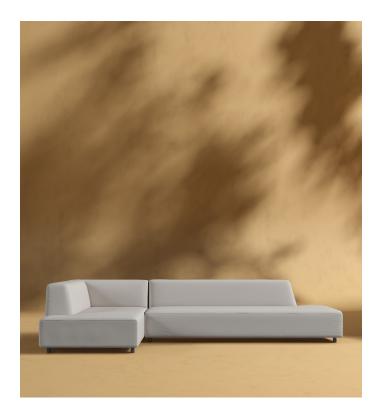

## Mika Outdoor Sectional Sofa

Discover an atmosphere of relaxation and refinement with our Mika Outdoor Sectional Sofa. Featuring distinctive plush angles and linger-worthy seats, wrapped in UV resistant fabric the Mika evokes a sense of grace and sophistication. Grounded by low profile metal legs, our Mika Modular Collection was made for laid-back, inviting entertaining.