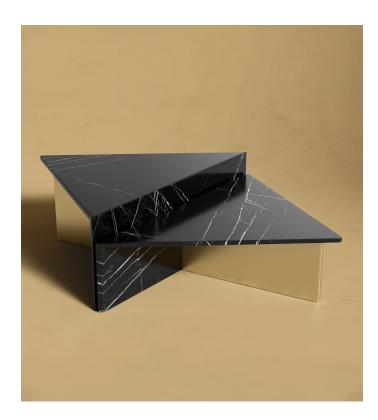

# **Terra Modular Coffee** Table

The art of modern architecture is brought to life through the Terra Modular Coffee Table. The captivating sharp angles and luxuriant materials of the Terra will transport you to an atmosphere of sophisticated warmth in any space. Pair with any of our expansive modular sectionals for a grandiose and elegant living room.

#### Details

- .
- Choice of white or black marble top White and black marble available with a brushed brass leg
- Available as a set .
- .
- Marble top finished with a natural sealant This product will be shipped in a wooden crate, tools are . recommended for unboxing
- \* Natural markings and spots may vary

#### Dimensions

52 in x 40 in x 15.5 in (Width x Depth x Height) All measurements are approximations.