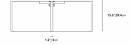

#### Dimensions

52 in x 40 in x 15.5 in (Width x Depth x Height) All measurements are approximations.