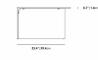

#### Dimensions

52 in x 40 in x 15.5 in (Width x Depth x Height) All measurements are approximations.