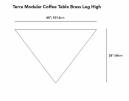

#### Dimensions

52 in x 40 in x 15.5 in (Width x Depth x Height) All measurements are approximations.

### Terra Modular Coffee Table Brass Leg Low

roveconcepts.com • 225-34 West 7th Ave, Vancouver, BC, Canada V5Y 1L6 • 1.800.705.6217