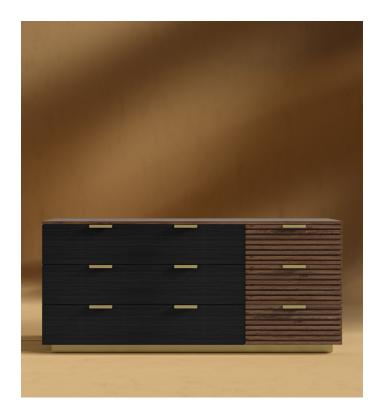

# Georgio Wide Dresser

Georgio is an unparalleled contemporary dresser, that captures the pure essence of modern luxury. Minute brass details and judiciously applied materials, accentuate the linear lines of the rich walnut slat detail and ebony drawer panels. The Georgio Wide Dresser is the perfect foundation for any bedroom. Complete your bedroom with the Georgio Nightstand.

#### Details

- Smooth American walnut veneer
- Slat detailing
- Black oak veneer front drawer panels California Phase 2 Compliant MDF .
- .
- Soft-close engineered drawers
- Brushed brass handle and base .
- . Includes footpad protectors
- No assembly required .