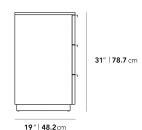

### Dimensions

62 in x 19 in x 31 in (Width x Depth x Height) All measurements are approximations.

Assembly Instructions Download

20" | 50.8 cm

| 9.3″   23.6cm    |  |
|------------------|--|
| 41.8″   106.3 cm |  |
|                  |  |

#### 62" | 157.4 cm

| 13.8″  35.2cm | 19.4"  49.3cm | 18.2″  46.3cm |
|---------------|---------------|---------------|
|---------------|---------------|---------------|