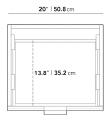

## Dimensions

20 in x 18 in x 14 in (Width x Depth x Height) All measurements are approximations.