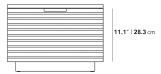

## Dimensions

20 in x 18 in x 14 in (Width x Depth x Height) All measurements are approximations.