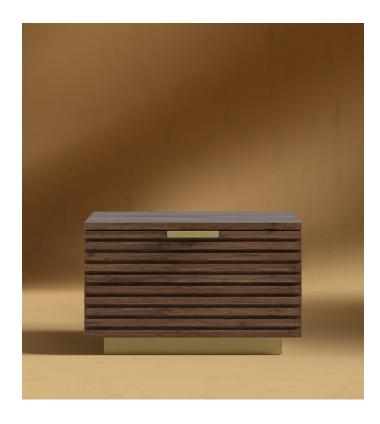

## Georgio Nightstand

Georgio is an unparalleled contemporary nightstand, that captures the pure essence of modern luxury. Minute brass details and judiciously applied materials, accentuate the linear lines of the rich walnut slat detail. The Georgio Nightstand is the perfect foundation for any bedroom. Complete your bedroom with the Georgio Wide Dresser.

## Details

- Smooth American walnut veneer
- Slat detailing
- California Phase 2 Compliant MDF
- Soft-close engineered drawers
- Brushed brass handle and base
- Includes footpad protectors
- No assembly required