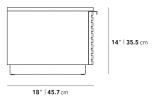

## Dimensions

20 in x 18 in x 14 in (Width x Depth x Height) All measurements are approximations.