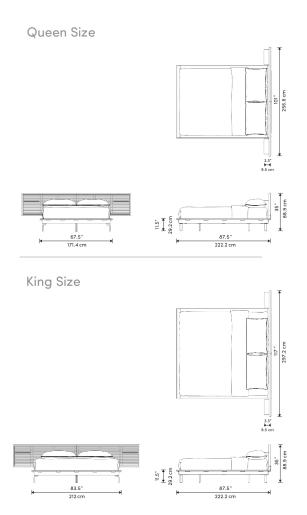

## Dimensions

101 in x 87.5 in x 35 in (Width x Depth x Height) All measurements are approximations.

Assembly Instructions Download

<sup>\*</sup>Mattress shown in images is 12" thick