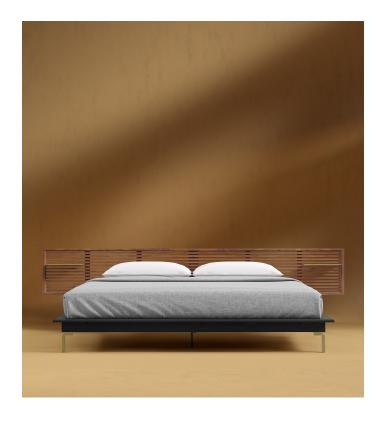

## Georgio Bed

Georgio is an unparalleled contemporary bed, that captures the pure essence of modern luxury. Minute brass details and judiciously applied materials, accentuate the linear lines of the rich walnut slat headboard and ebony base. The Georgio Bed is the perfect foundation for any bedroom. Complete your bedroom with the Georgio Nighstand and Georgio Wide Dresser.

## Details

- Smooth American walnut veneer
- Slat headboard
- Black oak veneer
- California Phase 2 Compliant MDF
- Standard quality framing is secured with strong metal brackets
- European flexible slat system included
- Interchangeable brushed brass shelf
- Brushed brass legs
- Approximately 2.3 inch mattress inset
- · Includes footpad protectors
- Assembly required