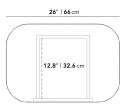

## Dimensions

26 in x 18 in x 18.6 in (Width x Depth x Height) All measurements are approximations.