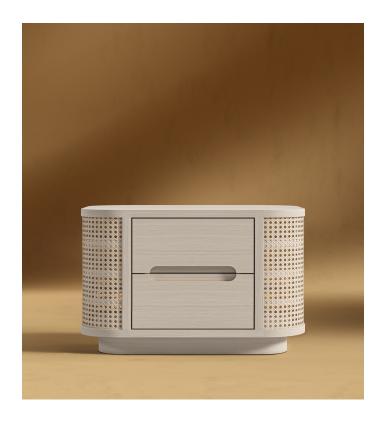

## Wishbone Nightstand

Delight in the sophisticated warmth of the Wishbone Nightstand. Subtle yet elegant, the natural wood and cane detailing unites with the contemporary curves of this modern nightstand to create a timeless balance in any bedroom.

## Details

- Washed natural oak veneer
- California Phase 2 Compliant MDF
  Curved natural cane web detailing
- Soft-close engineered drawers
- Finger pull handle