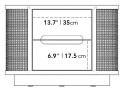

## Dimensions

26 in x 18 in x 18.6 in (Width x Depth x Height) All measurements are approximations.