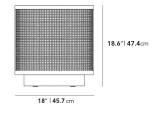

## Dimensions

26 in x 18 in x 18.6 in (Width x Depth x Height) All measurements are approximations.