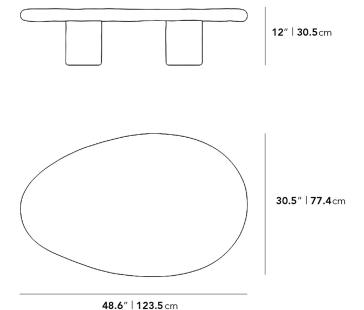

## Dimensions

48.6 in x 30.5 in x 12 in (Width x Depth x Height) All measurements are approximations.