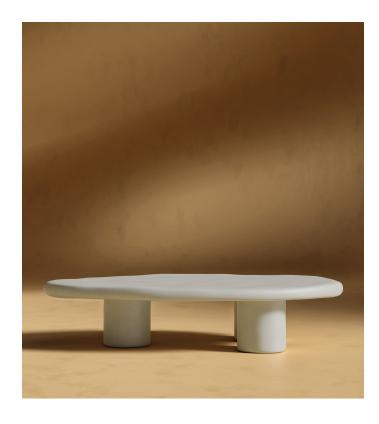

## Kara Coffee Table

The beauty of modern simplicity is revealed through the organic and sculptural details of the Kara Coffee Table. Like a pebble in a river, the Kara mesmerizes with its unique and unconventional shape.

## Dimensions

48.6 in x 30.5 in x 12 in (Width x Depth x Height) All measurements are approximations.