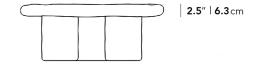

## Dimensions

48.6 in x 30.5 in x 12 in (Width x Depth x Height) All measurements are approximations.