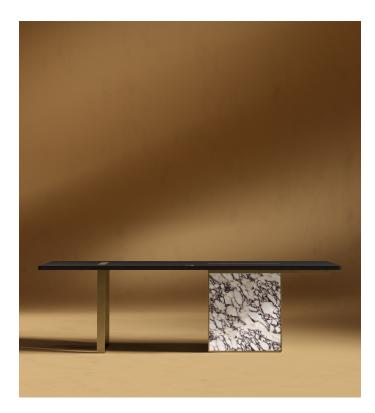

## Augustus Desk (Black Label)

A sign of the past shaping the present, the sleek and radiant composition accentuates the minute detailing of the reimagined Augustus. Revealing a remarkably monumental silhouette, the Augustus Desk inspires an indulgent tone of sophistication in any space.

## Details

- Available in walnut veneer, matte black veneer, or white lacquer finish
- California Phase 2 Compliant MDF
- Viola marble
- Solid brass metal legs
- Assembly required
- Available in two sizes
- This product will be shipped in a wooden crate, tools are recommended for unboxing