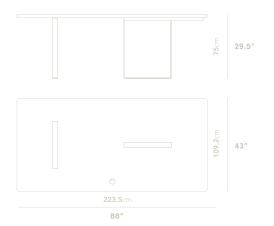

## Dimensions

63 in x 31.5 in x 29.5 in (Width x Depth x Height)

Additional Dimensions 88 in x 43 in x 29.5 in - (Walnut Veneer Finishes, 88" x 43" Size, Viola Marble Surface)

All measurements are approximations.