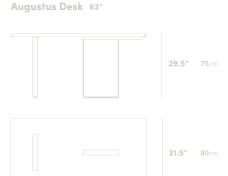

## Dimensions

63 in x 31.5 in x 29.5 in (Width x Depth x Height)

Additional Dimensions 88 in x 43 in x 29.5 in - (Walnut Veneer Finishes, 88" x 43" Size, Viola Marble Surface)

All measurements are approximations.