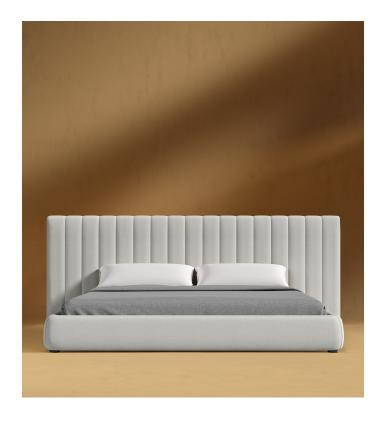

## Berlin Bed

Open your senses to the enticing, contemporary shape of the Berlin Bed. Punctuated by the smooth channel detailing and sumptuous, sustainable upholstery, the Berlin embodies an atmosphere of modern luxury. Pair with the Berlin Bench for the ultimate space for relaxing.

- Channel tufted headboard
- Headboard can be mounted to the wall for security, using walnut-stained wall cleats. Please note, white glove delivery does not include installation of wall mounts using french cleats
- Includes 4 white foot protectors for headboard
- Full frame wrapped in triple layer multi-density foam cushioning
- Approximately 3-inch mattress inset
- Assembly required

\*Mattress shown in images is 11" thick