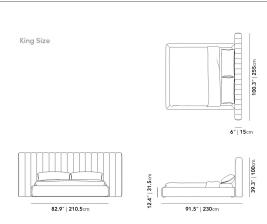

## Dimensions

100.3 in x 91.5 in x 39.3 in (Width x Depth x Height) All measurements are approximations.

Assembly Instructions