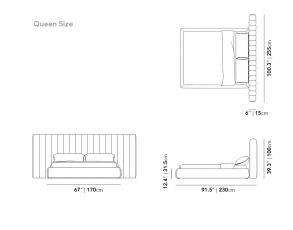

## Dimensions

100.3 in x 91.5 in x 39.3 in (Width x Depth x Height) All measurements are approximations.

Assembly Instructions