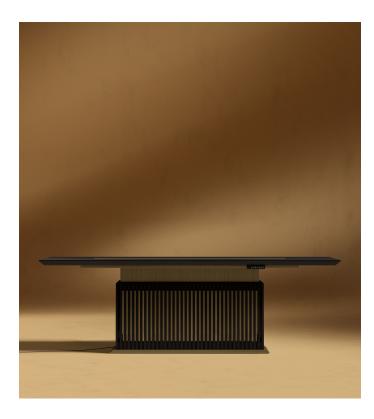

## Georgio Conference Table

A lustrous atmosphere in opulent tones. Distinguished by the enigmatic and captivating spirit of the Georgio Conference Table, the gleaming brass and impeccable slat detailing align perfectly to imbue a sense of timeless elegance in any space.

## Details

- Available in walnut veneer or black oak veneer finish
- Antique brushed brass metal
- California Phase 2 Compliant MDF
- Black power bar
- Built-in power hub with cable management on tabletop
- Includes remote control panel
- Includes brushed brass metal mechanism cover
- Slat detailing on legs
- Assembly required
- This product will be shipped in a wooden crate, tools are
- recommended for unboxing