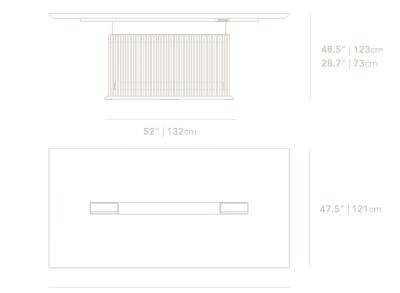

Please ensure to measure your entrances, elevators, hallways, and the location where you plan on putting the furniture to make sure the product will easily fit through.

Dimensions

96 in x 47.5 in x 28.7 in (Width x Depth x Height) All measurements are approximations.