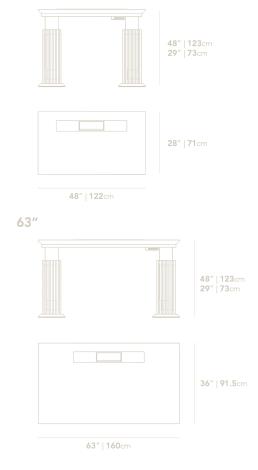

### Dimensions

48 in x 28 in x 29 in (Width x Depth x Height)

#### **Additional Dimensions**

63 in x 36 in x 29 in - (63" | 160cm Size, Black Oak Veneer Finishes, Black Oak w/ Antique Brushed Brass Base Color)

All measurements are approximations.

Assembly Instructions Download