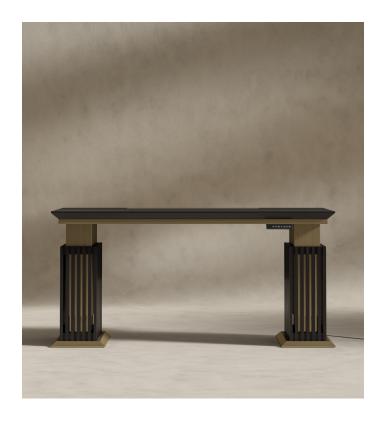

# Georgio Standing Desk

A lustrous atmosphere in opulent tones. Distinguished by the enigmatic and captivating spirit of the Georgio Standing Desk, the gleaming brass and impeccable slat detailing align perfectly to imbue a sense of timeless elegance in any space.

#### Details

- Available in walnut veneer or black oak veneer finish
- Antique brushed brass metal
- California Phase 2 Compliant MDF
- Black power bar
- Includes remote control panel
- Includes brushed brass metal mechanism cover
- Slat detailing on legs
- Assembly required
- Available in two sizes
- This product will be shipped in a wooden crate, tools are recommended for unboxing