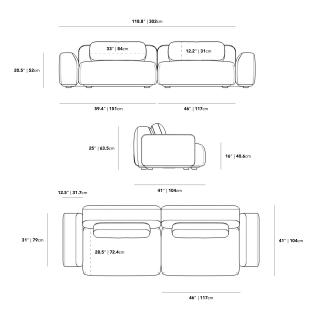

## Dimensions

118.8 in x 41 in x 25 in (Width x Depth x Height) Seat Height: 16 in Seat Depth: 28.5 in All measurements are approximations.

Assembly Instructions Download