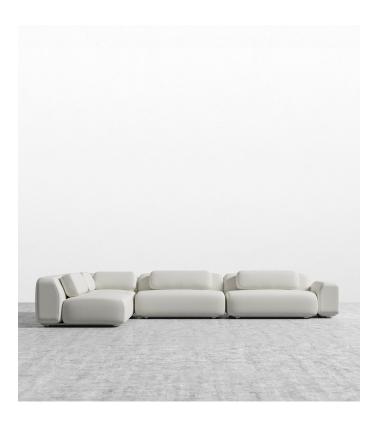

## **Boden Corner Sectional**

Fall back into the luxurious comfort of the Boden Modular Collection. Distinguished by the minimal silhouette, plush cushioning, and hovering expression, the Boden will transport you to an atmosphere of refined elegance. Enjoy our preset configuration or customize your own design by purchasing pieces separately.

## Details

- Kiln-dried hardwood frame with dowelled joints and reinforced corner blocks
- Soft-padded frame made with polyurethane foam wrapped in polyester fiber
- 8 gauge sinuous spring construction
- 3 layer high-density foam cushioning
  Low profile metal legs
- Includes 1 arm piece, 2 armless pieces, and 1 corner piece
- Includes 5 back cushions
- Available as preset or custom modular configurations
- Armrests are removable
- · Connectors not included/compatible for this collection
- Soft Feel (Learn more about our sofa firmness here.)
- Legs require light assembly