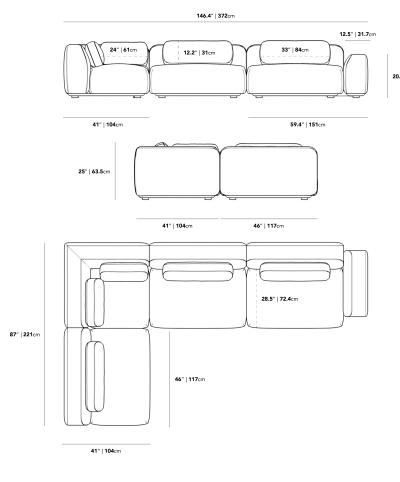

Dimensions

146.4 in x 41 in x 25 in (Width x Depth x Height) Seat Height: 16 in Seat Depth: 28.5 in All measurements are approximations.

Assembly Instructions Download