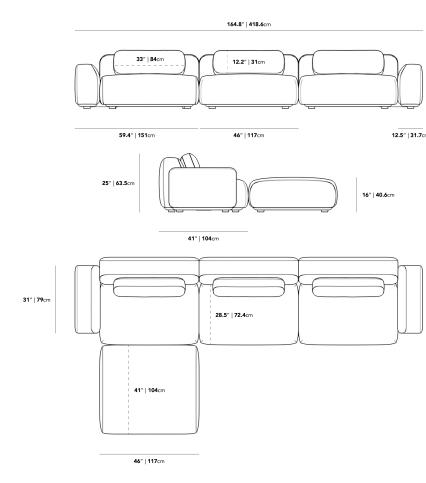

## Dimensions

164.8 in x 41 in x 25 in (Width x Depth x Height) Seat Height: 16 in

Seat Depth: 28.5 in Arm Height: 20.5 in

All measurements are approximations.

Assembly Instructions Download