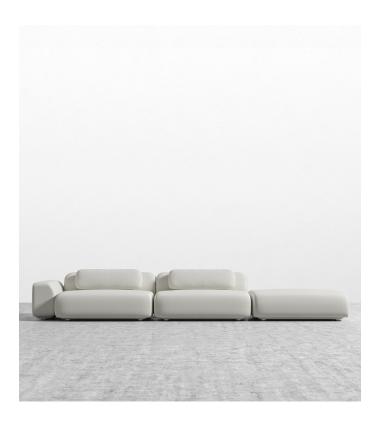

## Boden Open End Sofa

Fall back into the luxurious comfort of the Boden Modular Collection. Distinguished by the minimal silhouette, plush cushioning, and hovering expression, the Boden will transport you to an atmosphere of refined elegance. Enjoy our preset configuration or customize your own design by purchasing pieces separately.

## Details

- Kiln-dried hardwood frame with dowelled joints and reinforced corner blocks
- Soft-padded frame made with polyurethane foam wrapped in polyester fiber
- 8 gauge sinuous spring construction
- 3 layer high-density foam cushioning
- Low profile metal legs
- Includes 1 arm piece, 1 armless piece, and 1 ottoman
- Includes 2 back cushions
  Available as preset or custom modular configurations
- Available as preset of custom
   Armrests are removable
- Connectors not included/compatible for this collection
- Soft Feel (Learn more about our sofa firmness here.)
- Legs require light assembly