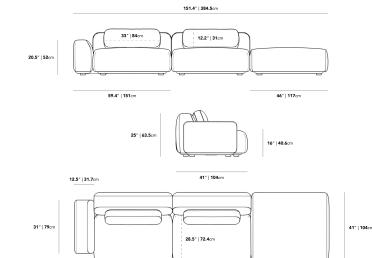

## Dimensions

151.4 in x 41 in x 25 in (Width x Depth x Height) Seat Height: 16 in Seat Depth: 28.5 in All measurements are approximations.

Assembly Instructions Download

46" | 117cm

46" | 117cm