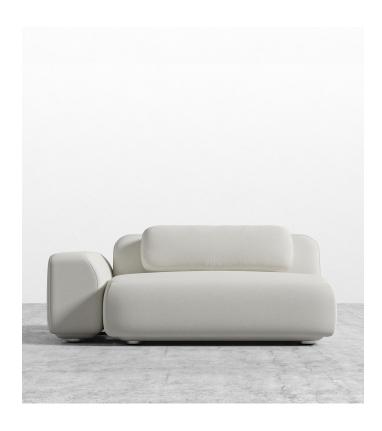

## Boden Left/Right Arm

Fall back into the luxurious comfort of the Boden Modular Collection. Distinguished by the minimal silhouette, plush cushioning, and hovering expression, the Boden will transport you to an atmosphere of refined elegance. Customize your own design by purchasing pieces separately or enjoy our preset configurations.

## Details

- Kiln-dried hardwood frame with dowelled joints and reinforced corner blocks
- Soft-padded frame made with polyurethane foam wrapped in polyester fiber
- 8 gauge sinuous spring construction
- 3 layer high-density foam cushioning
- Low profile metal legs
- Includes 1 back cushion
- Available as preset or custom modular configurations
- Armrests are removable
- Connectors not included/compatible for this collection
- Soft Feel (Learn more about our sofa firmness here.)
- Legs require light assembly