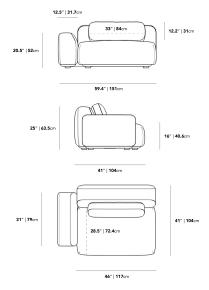

## Dimensions

59.4 in x 41 in x 25 in (Width x Depth x Height) Seat Height: 16 in Seat Depth: 28.5 in

Arm Height: 20.5 in

All measurements are approximations.

Assembly Instructions Download