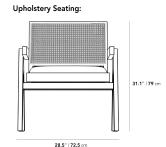

## Dimensions

28.5 in x 27.5 in x 31.1 in (Width x Depth x Height) Seat Height: 16.5 in Seat Depth: 18.8 in All measurements are approximations.

18.3" | 46.5cm

24 " | 61 cm

Cane Seating:

27.5" | 70cm

23.6" | 60cm