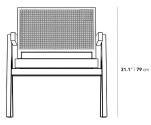

## Dimensions

28.5 in x 27.5 in x 31.1 in (Width x Depth x Height) Seat Height: 16.5 in Seat Depth: 18.8 in All measurements are approximations.

18.3" | 46.5cm

24 " | 61 cm

Cane Seating:

27.5" | 70cm

23.6" | 60cm