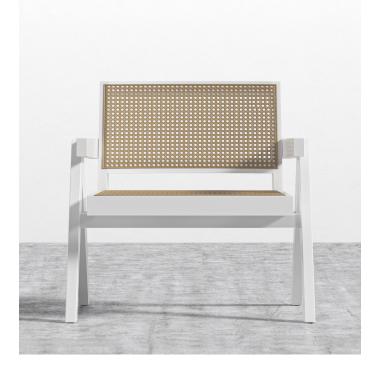

## Javert Lounge Chair -Cane

Set in the grandeur of simplicity, the Javert Lounge Chair - Cane will encapsulate you in an aura of refined sophistication. Subtle yet elegant, the geometric, modern silhouette and sumptuous, sustainable materials of the Javert collection represent a timeless balance.

## Details

This premium Rove Concepts reproduction features:

- Available in solid ash wood with ebony or painted white lacquer finish
  Ebony finish available in pale cane and white lacquer finish available in tan cane
- Includes footpads protectors