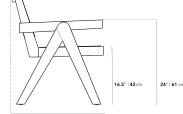

## Dimensions

28.5 in x 27.5 in x 31.1 in (Width x Depth x Height) Seat Height: 16.5 in Seat Depth: 18.8 in All measurements are approximations.

18.3" | 46.5cm

24 " | 61 cm

Cane Seating:

27.5" | 70cm

23.6" | 60cm

18.8° | 48 cm

23.6" | 60cm