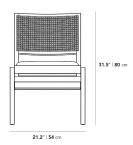

#### Dimensions

21.2 in x 21.6 in x 31.5 in (Width x Depth x Height) Seat Height: 17.9 in

Seat Depth: 18.7 in All measurements are approximations.