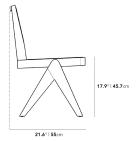

#### Dimensions

21.2 in x 21.6 in x 31.5 in (Width x Depth x Height) Seat Height: 17.9 in

Seat Depth: 18.7 in All measurements are approximations.