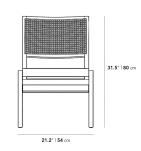

#### Dimensions

21.2 in x 21.6 in x 31.5 in (Width x Depth x Height) Seat Height: 17.9 in

Seat Depth: 18.7 in All measurements are approximations.