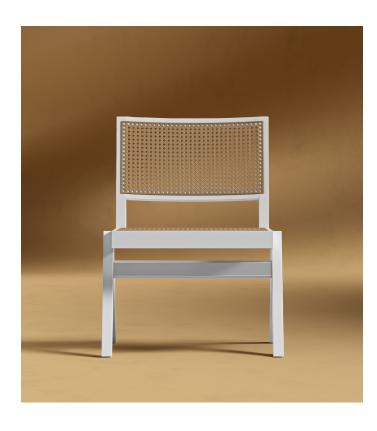

# Javert Side Chair - Cane

Set in the grandeur of simplicity, the Javert Side Chair - Cane will encapsulate you in an aura of refined sophistication. Subtle yet elegant, the geometric, modern silhouette and sumptuous, sustainable materials of the Javert collection represent a timeless balance.

#### Details

This premium Rove Concepts reproduction features:

- Available in solid ash wood with ebony or painted white lacquer finish
- Ebony finish available in pale cane and white lacquer finish available in tan cane
- Includes footpads protectors