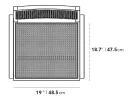

#### Dimensions

21.2 in x 21.6 in x 31.5 in (Width x Depth x Height) Seat Height: 17.9 in

Seat Depth: 18.7 in All measurements are approximations.