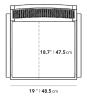

#### Dimensions

21.2 in x 21.6 in x 31.5 in (Width x Depth x Height) Seat Height: 17.9 in

Seat Depth: 18.7 in All measurements are approximations.