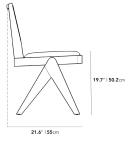

#### Dimensions

21.2 in x 21.6 in x 31.5 in (Width x Depth x Height) Seat Height: 17.9 in

Seat Depth: 18.7 in All measurements are approximations.