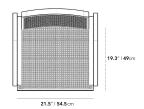

Available in a cane version here.

See the entire Javert Collection here.

#### Dimensions

23.6 in x 22.8 in x 33.3 in (Width x Depth x Height)

Seat Height: 19.8 in Seat Depth: 19.3 in Arm Height: 26.8 in

All measurements are approximations.