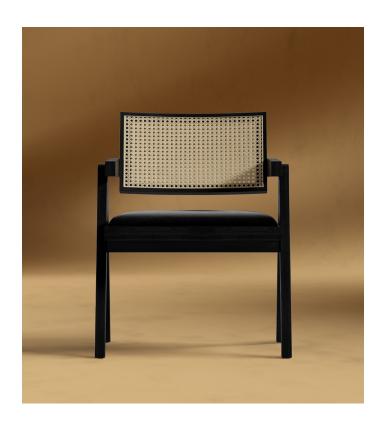

## **Javert Armchair**

Set in the grandeur of simplicity, the Javert Armchair will encapsulate you in an aura of refined sophistication. Subtle yet elegant, the geometric, modern silhouette and sumptuous, sustainable materials of the Javert collection represent a timeless balance.

#### Details

This premium Rove Concepts reproduction features:

- Available in solid ash wood with ebony finish
- Premium upholstery
- Includes footpads protectors

This item is not manufactured by or affiliated with the original designer(s) and associated parties.

#### Dimensions

23.6 in x 22.8 in x 33.3 in (Width x Depth x Height)

Seat Height: 19.8 in Seat Depth: 19.3 in Arm Height: 26.8 in

All measurements are approximations.