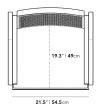

#### Dimensions

23.6 in x 22.8 in x 33.3 in (Width x Depth x Height)

Seat Height: 19.8 in Seat Depth: 19.3 in Arm Height: 26.8 in

All measurements are approximations.