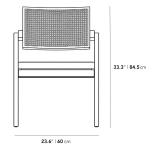

#### Dimensions

23.6 in x 22.8 in x 33.3 in (Width x Depth x Height)

Seat Height: 19.8 in Seat Depth: 19.3 in Arm Height: 26.8 in

All measurements are approximations.

# T.

**Upholstery Seating:** 

23.6" | 60 cm

22.8" | 58cm

Cane Seating: