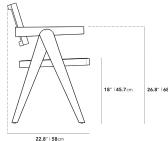

#### Dimensions

23.6 in x 22.8 in x 33.3 in (Width x Depth x Height)

Seat Height: 19.8 in Seat Depth: 19.3 in Arm Height: 26.8 in

All measurements are approximations.