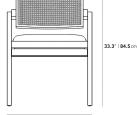

#### Dimensions

23.6 in x 22.8 in x 33.3 in (Width x Depth x Height)

Seat Height: 19.8 in Seat Depth: 19.3 in Arm Height: 26.8 in

All measurements are approximations.