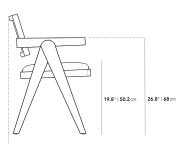

#### Dimensions

23.6 in x 22.8 in x 33.3 in (Width x Depth x Height)

Seat Height: 19.8 in Seat Depth: 19.3 in Arm Height: 26.8 in

All measurements are approximations.